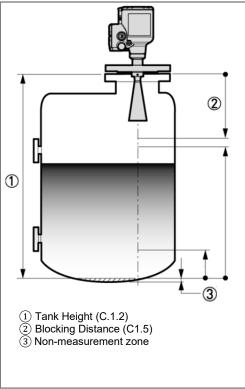

### 1 Installation

Specific conditions of use to be observed:

- The flameproof joints are not intended to be repaired.
- Build-up of electrostatic charge on the painted enclosure and external plastic parts shall be avoided by suitable measures.
- It shall be verified that the maximum surface temperature is acceptable for the intended use.