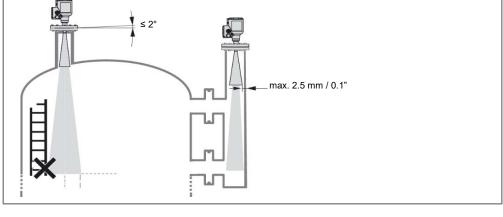

## 2 Electrical connection

All work on the electrical connections may only be carried out with the power disconnected.

Take note of the voltage data on the nameplate.

Observe the national regulations for electrical installations.