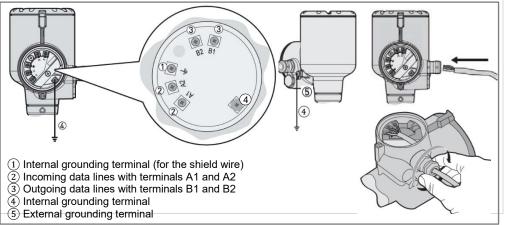

## 2 Electrical connection

All work on the electrical connections may only be carried out with the power disconnected.

Take note of the voltage data on the nameplate.

Observe the national regulations for electrical installations.