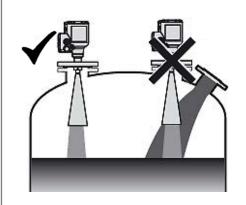

### 1 Installation

Specific conditions of use to be observed:

- The flameproof joints are not intended to be repaired.
- Build-up of electrostatic charge on the painted enclosure and external plastic parts shall be avoided by suitable measures.
- It shall be verified that the maximum surface temperature is acceptable for the intended use.