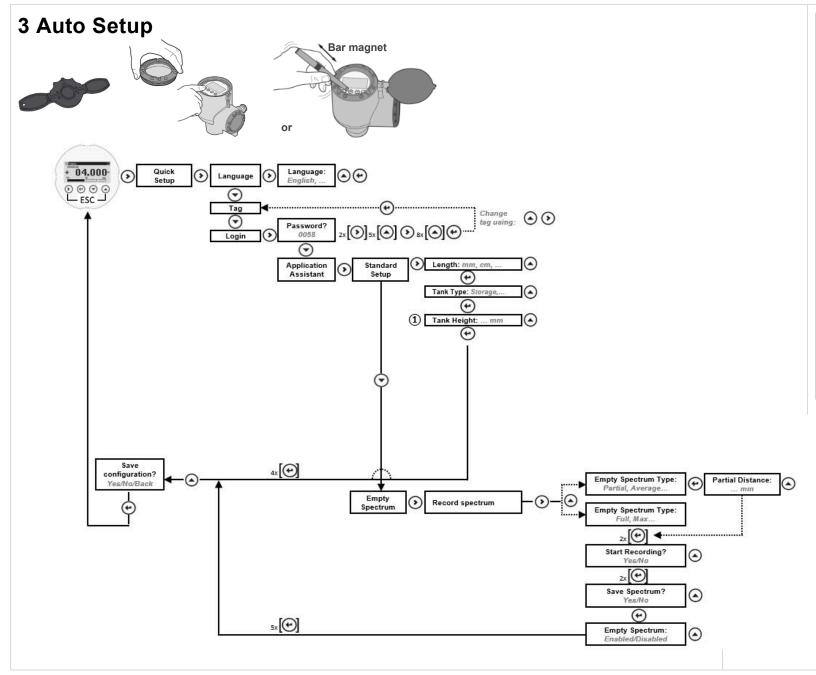

For initial set up, we strongly recommend the use of the relevant manuals in addition!