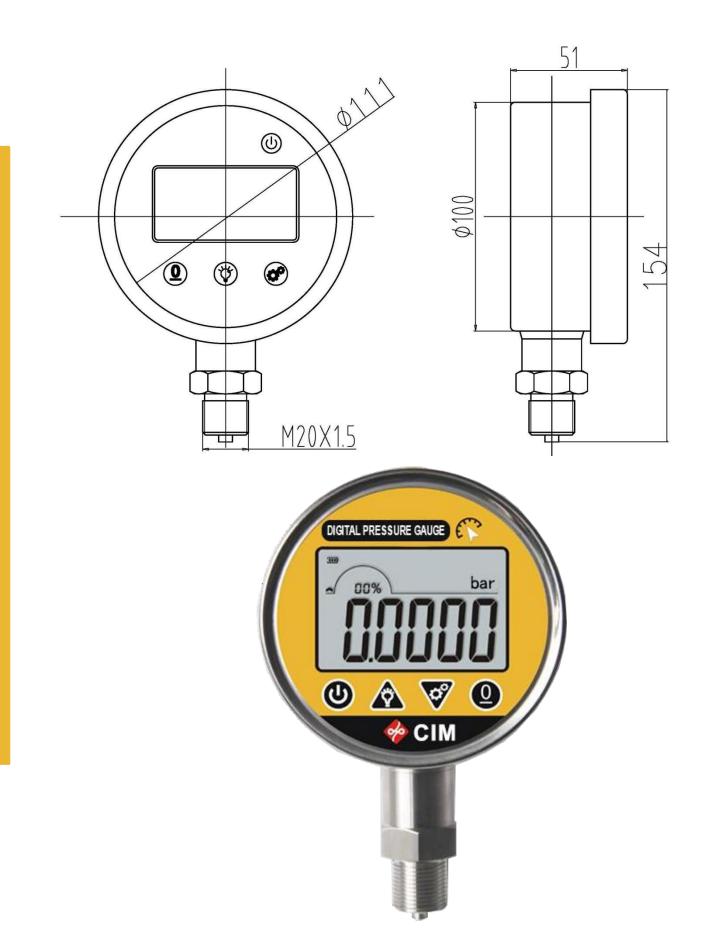

### **Mounting Dimension**

- Diameter: headφ100mm × 50mm, length 160mm;
- Thread:M20 × 1.5 G1/2 NPT1/2 (or According to customers' requirements);
- ✤ Weight: about 0.8 kg for gross weight.
- Package size(inner box): 25.3cm×20.3cm×7.1cm
- Mounting: Bottom. (Back or with flange for optional);